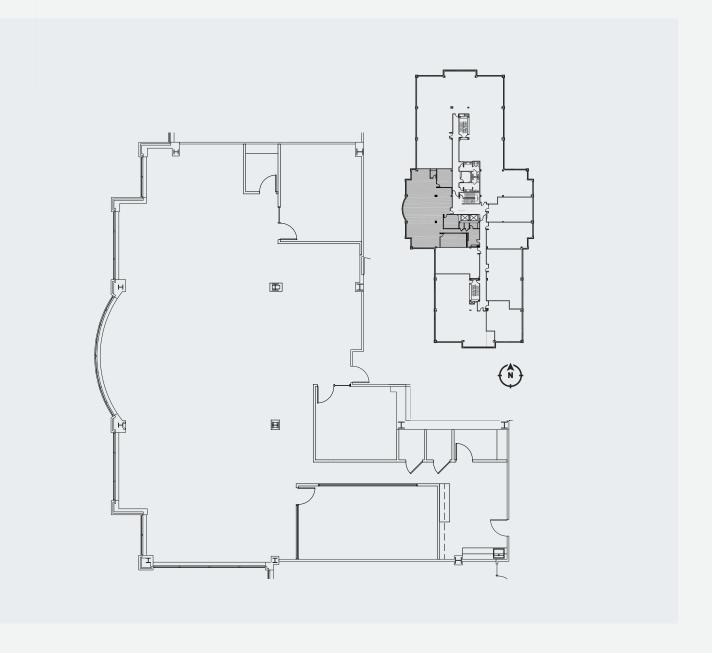

## SPACE PLAN

4,516 SQ. FT. ▶

Building 608 1499 Tech Center Place, Suite 290 Vancouver, WA 98683